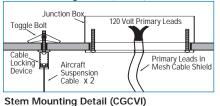

Cable Mounting Detail (CGSVI)

### DESCRIPTION:

A vertically suspended, grid style single-lamp fixture. Can be suspended with cable or .375" diameter pipe stem.